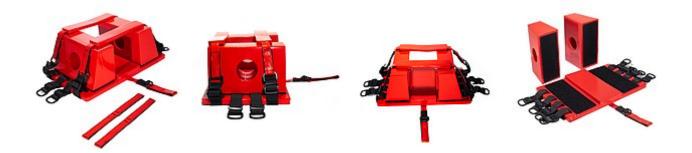

### DESCRIPTION

With this head fixation a complete immobilization of the head can be achieved in injured patients. The supplied straps allow secure attachment to the Tegler Spineboard.

#### PRODUCT DETAILS

- Head fixation for Spineboards
- Adjustable head strap for secure fixation
- Waterproof, easy-to-clean plastic
- · Robust and durable
- Fastening straps included in scope of delivery
- Size: 40 x 25,5cm
- 1 piece