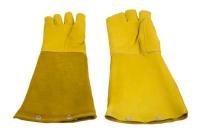

This safety glove offers very high bite protection with extra cushioning in lower arm area, especially bite-resistant double glove for half-arm protection with very high protection factor against large and aggressive dogs. Also very well-suited for powerful raptors.

Inner and outer gloves can be used independently – This makes this glove usable in many fields.

Exceptionally flexible inner glove for gripping cats and dogs directly, and double function for high protection, e.g. in combination with dog capturing poles for large and aggressive dogs.

The inner glove is flexible and robust due to the elk leather, the outer glove is removable and consists of extra-thick smooth cow leather.

outer glove material: cowhide (not lined) inner glove material: elk hide and Kevlar® / cuff made of cowhide length: about 50 cm weight: approx.1.1 kg (pair) sizes: women / men